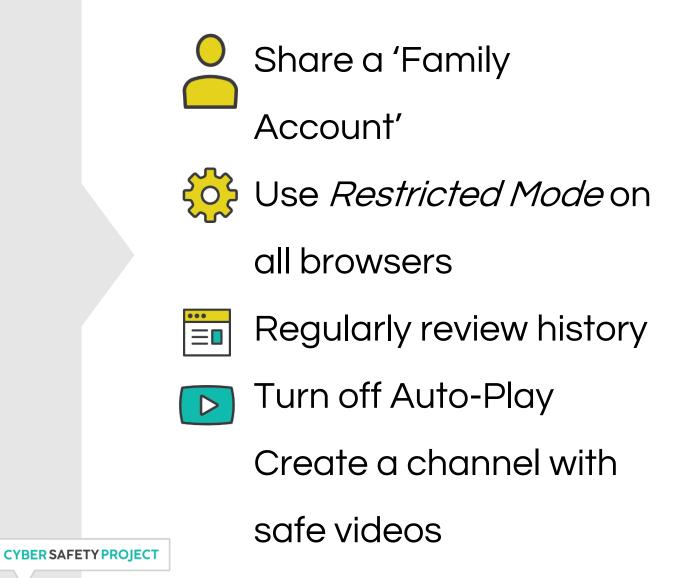

#### **Restricted Mode**

- Restricted Mode hides videos that may contain inappropriate content flagged by users and other signals. No filter is 100% accurate, but it should help you avoid most inappropriate content.
- · Your Restricted Mode setting will apply to this browser only.

# On Off Lock Restricted Mode on this browser Restricted Mode lock prevents others from changing the Restricted Mode settings on this browser.