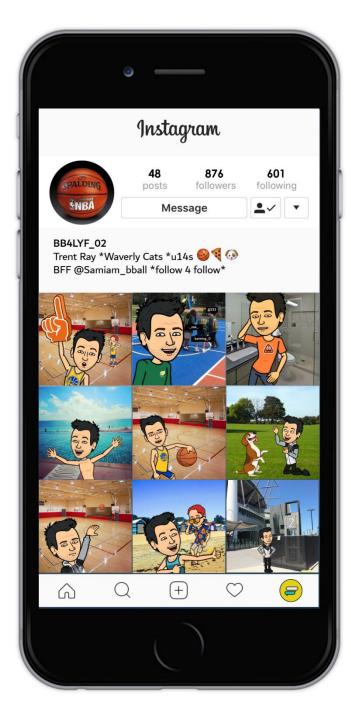

#### Check for FINSTA (fake Instas)

|                                                                                                                                       |                                                                                           | pm               | ເປ 🗸 🎧 🛚 41            | %  |
|---------------------------------------------------------------------------------------------------------------------------------------|-------------------------------------------------------------------------------------------|------------------|------------------------|----|
| cybersafetypr                                                                                                                         | oject ~                                                                                   | ıı. C            | I ‡⊒ +⊝                | •  |
| 8 (                                                                                                                                   | profile visits in                                                                         | the last 7       | days                   |    |
| CYBER<br>SAFETY                                                                                                                       | <b>27</b> posts                                                                           | 170<br>followers | <b>5</b><br>s followin | ıg |
| PROJECT                                                                                                                               | Promote                                                                                   | e                | Edit Profile           |    |
| Cyber Safety P<br>Educational Cons<br>Cyber Safety<br>Student Lesso<br>Teacher Profe<br>Community V<br>Click for o<br>www.cybersafety | sultant<br>Shows for Scl<br>ons & Activitie<br>essional Learn<br>Vorkshops<br>our website | es<br>ing        |                        |    |