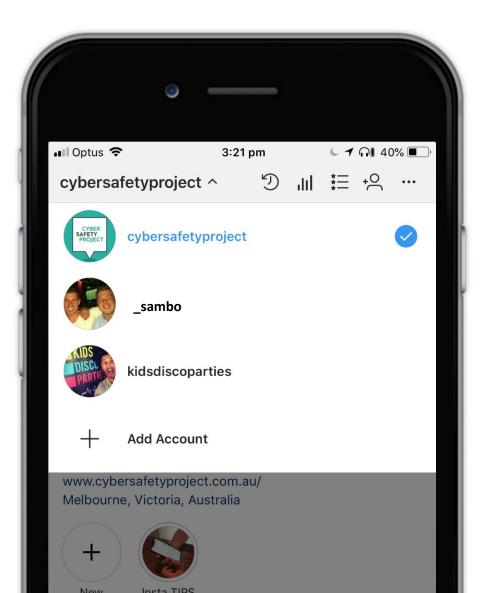

#### Check for FINSTA (fake Instas)

|                                                                                                                                       |                                                                                           | pm               | ເປ 🗸 🎧 🛚 41            | %  |
|---------------------------------------------------------------------------------------------------------------------------------------|-------------------------------------------------------------------------------------------|------------------|------------------------|----|
| cybersafetypr                                                                                                                         | oject ~                                                                                   | ıı. C            | I ‡⊒ +⊝                | •  |
| 8 (                                                                                                                                   | profile visits in                                                                         | the last 7       | days                   |    |
| CYBER<br>SAFETY                                                                                                                       | <b>27</b> posts                                                                           | 170<br>followers | <b>5</b><br>s followin | ıg |
| PROJECT                                                                                                                               | Promote                                                                                   | e                | Edit Profile           |    |
| Cyber Safety P<br>Educational Cons<br>Cyber Safety<br>Student Lesso<br>Teacher Profe<br>Community V<br>Click for o<br>www.cybersafety | sultant<br>Shows for Scl<br>ons & Activitie<br>essional Learn<br>Vorkshops<br>our website | es<br>ing        |                        |    |