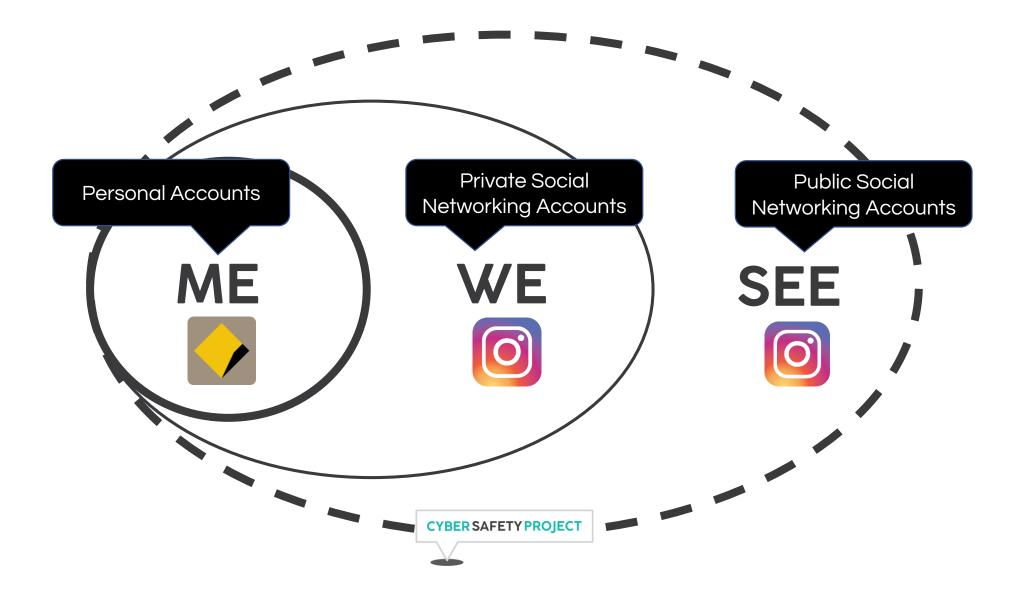

# **Followers audit**

- ✓ How many followers do you have?
- $\checkmark$  Do you know all of them?

- $\checkmark$  Have you met them in real life?
- Would you stop and talk to them on the street?
- Are you comfortable with all followers seeing photos and post of your life?

#### Who are you your children **following**?

| •                                         |              |  |  |  |  |  |
|-------------------------------------------|--------------|--|--|--|--|--|
| Story settings                            |              |  |  |  |  |  |
| Hide story from                           | 0 people >   |  |  |  |  |  |
| Hide your story and live videos from spec | ific people. |  |  |  |  |  |
| Close Friends                             | 0 people >   |  |  |  |  |  |
| Allow message replies                     |              |  |  |  |  |  |
| Everyone                                  |              |  |  |  |  |  |
| People you follow                         |              |  |  |  |  |  |
| Off                                       |              |  |  |  |  |  |
| Choose who can reply to your story.       |              |  |  |  |  |  |
| Allow sharing                             |              |  |  |  |  |  |
| Let people share your story as messages   |              |  |  |  |  |  |
| Saving                                    |              |  |  |  |  |  |
| Save to camera roll                       |              |  |  |  |  |  |
| Save to archive                           |              |  |  |  |  |  |

#### Check for FINSTA (fake Instas)

|                                                                                                                                       |                                                                                           | pm               | ເປ 🗸 🎧 🛚 41            | %  |
|---------------------------------------------------------------------------------------------------------------------------------------|-------------------------------------------------------------------------------------------|------------------|------------------------|----|
| cybersafetypr                                                                                                                         | oject ~                                                                                   | ıı. C            | I ‡⊒ +⊝                | •  |
| 8 (                                                                                                                                   | profile visits in                                                                         | the last 7       | days                   |    |
| CYBER<br>SAFETY                                                                                                                       | <b>27</b> posts                                                                           | 170<br>followers | <b>5</b><br>s followin | ıg |
| PROJECT                                                                                                                               | Promote                                                                                   | e                | Edit Profile           |    |
| Cyber Safety P<br>Educational Cons<br>Cyber Safety<br>Student Lesso<br>Teacher Profe<br>Community V<br>Click for o<br>www.cybersafety | sultant<br>Shows for Scl<br>ons & Activitie<br>essional Learn<br>Vorkshops<br>our website | es<br>ing        |                        |    |