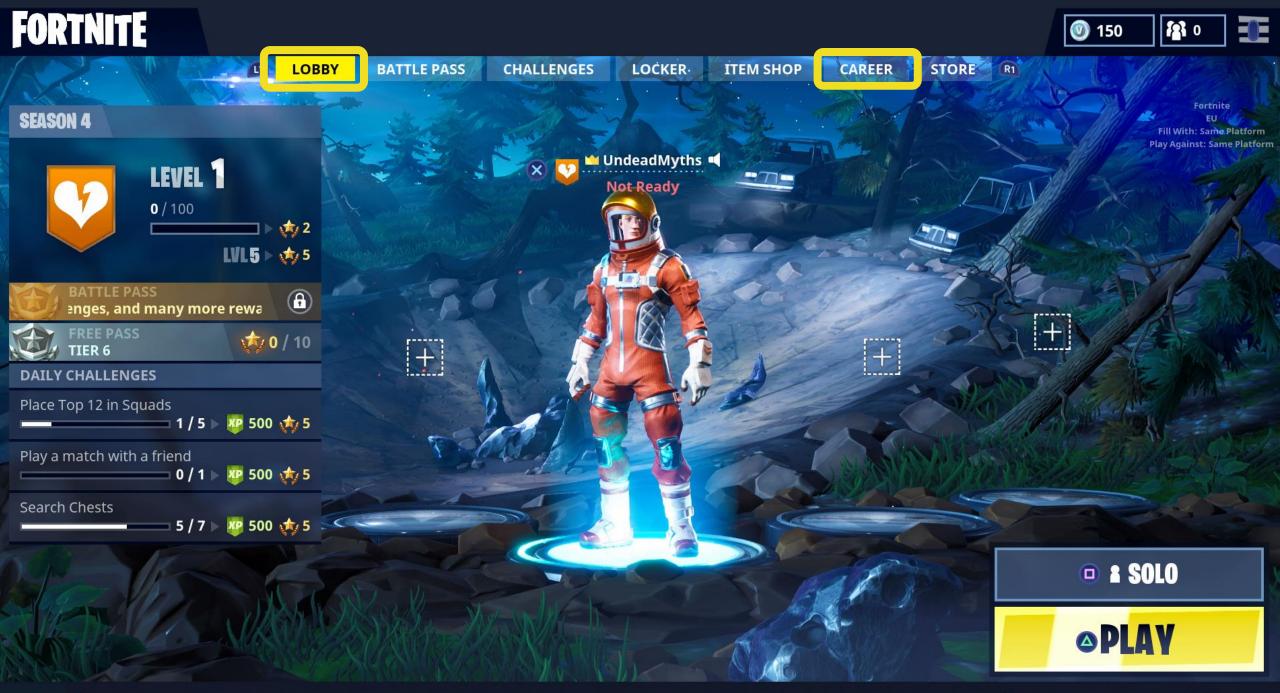

#### How do I manage screen time & game play?

FORTNITE

FORTNITE

0 250

74

0

[1:28 PM] Party: wArhunt3r7 joined the part [2:08 PM] Party: BurntPickle710 joined the party. FORTNITE

|                                          | LB LOBBY                       | BATTLE PASS | LOCKER | ITEM SHOP          | PROFILE | LEADERBOARDS                  | STORE | RB                   |       |
|------------------------------------------|--------------------------------|-------------|--------|--------------------|---------|-------------------------------|-------|----------------------|-------|
| wArhunt3r7 has joined                    | l the party                    |             |        |                    | U       | SOLO                          | DUO   | SQUAD                | RT    |
|                                          | its Last Record<br>Minutes ago |             |        | <b>193</b><br>wins |         | <b>305</b><br>places in top 3 |       | 406<br>places in top | 6     |
| SEASON 2                                 |                                |             | Kills  |                    |         | $R_{\rm c} = 2.48$            |       |                      | 3,044 |
| Match Xp Boost                           |                                |             | Matche | s Played           |         |                               |       |                      | 1,001 |
| 90%<br>Match Xp Boost for Friends<br>30% |                                | Time Played |        |                    |         | 194 Hours 15 Minutes          |       |                      |       |
| ACCOUNT                                  |                                |             |        |                    |         |                               |       |                      |       |
| Account Level                            |                                |             |        |                    |         |                               |       |                      |       |