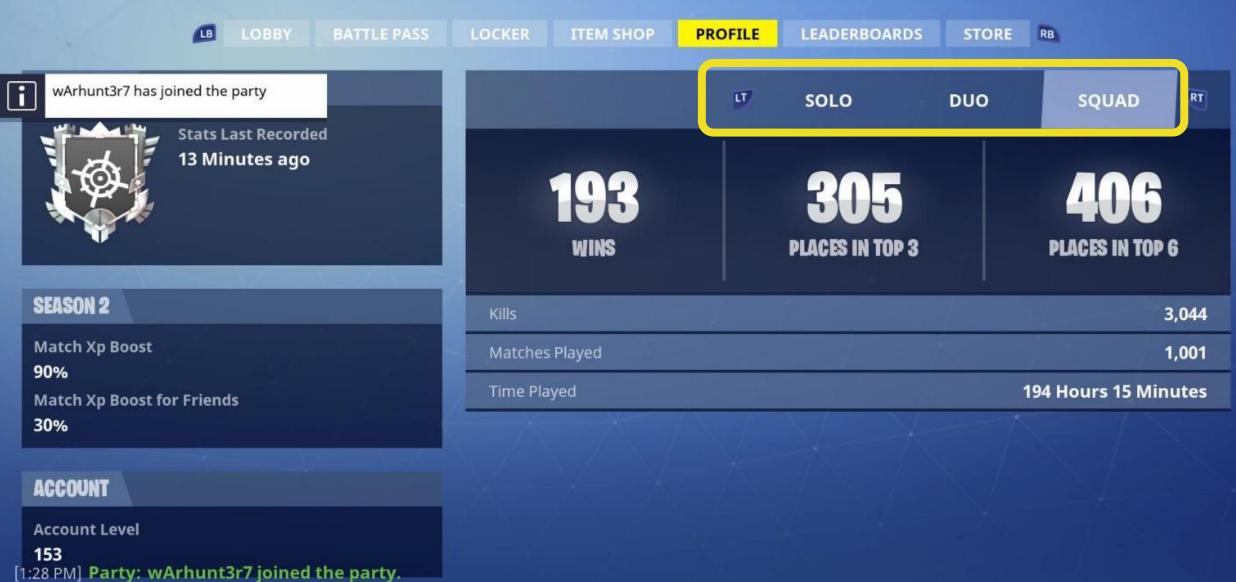

#### How do I manage screen time & game play?

FORTNITE

FORTNITE

0 250

74

0

[1:28 PM] Party: wArhunt3r7 joined the part [2:08 PM] Party: BurntPickle710 joined the party. FORTNITE

|                                          | LB LOBBY                       | BATTLE PASS | LOCKER | ITEM SHOP          | PROFILE | LEADERBOARDS                  | STORE | RB                   |       |
|------------------------------------------|--------------------------------|-------------|--------|--------------------|---------|-------------------------------|-------|----------------------|-------|
| wArhunt3r7 has joined                    | l the party                    |             |        |                    | U       | SOLO                          | DUO   | SQUAD                | RT    |
|                                          | its Last Record<br>Minutes ago |             |        | <b>193</b><br>wins |         | <b>305</b><br>places in top 3 |       | 406<br>places in top | 6     |
| SEASON 2                                 |                                |             | Kills  |                    |         | $R_{\rm c} = 2.48$            |       |                      | 3,044 |
| Match Xp Boost                           |                                |             | Matche | s Played           |         |                               |       |                      | 1,001 |
| 90%<br>Match Xp Boost for Friends<br>30% |                                | Time Played |        |                    |         | 194 Hours 15 Minutes          |       |                      |       |
| ACCOUNT                                  |                                |             |        |                    |         |                               |       |                      |       |
| Account Level                            |                                |             |        |                    |         |                               |       |                      |       |

0 250

8 74

0

153 [1:28 PM] Party: wArhunt3r7 joined the party. [2:08 PM] Party: BurntPickle710 joined the party.