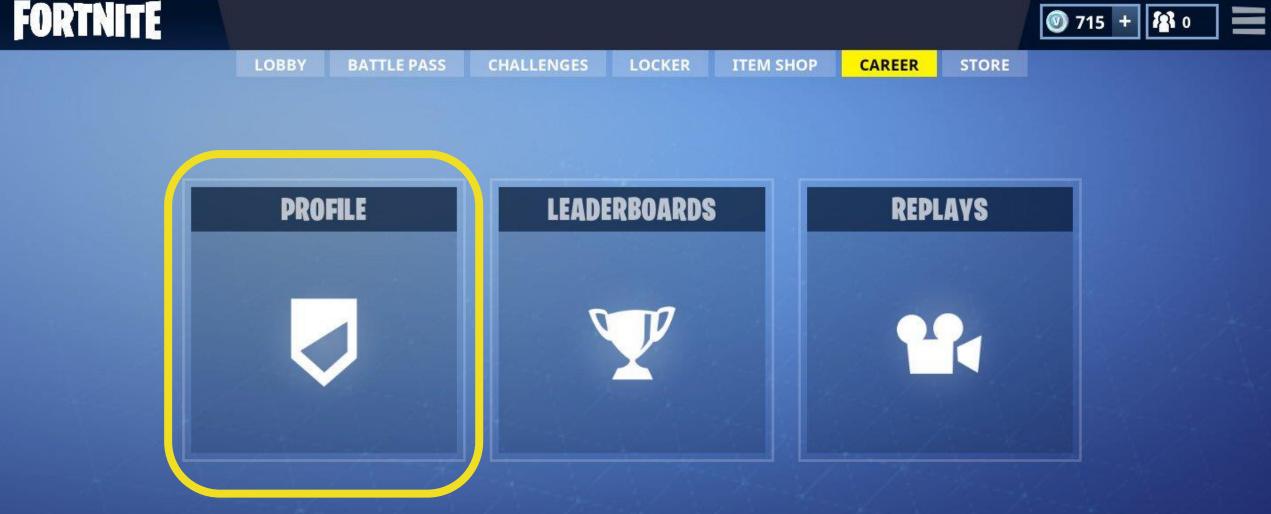

#### How do I manage screen time & game play?

FORTNITE

FORTNITE

0 250

74

0

[1:28 PM] Party: wArhunt3r7 joined the part [2:08 PM] Party: BurntPickle710 joined the party. FORTNITE

|                                          | LB LOBBY                       | BATTLE PASS | LOCKER | ITEM SHOP          | PROFILE | LEADERBOARDS                  | STORE | RB                   |       |
|------------------------------------------|--------------------------------|-------------|--------|--------------------|---------|-------------------------------|-------|----------------------|-------|
| wArhunt3r7 has joined                    | l the party                    |             |        |                    | U       | SOLO                          | DUO   | SQUAD                | RT    |
|                                          | its Last Record<br>Minutes ago |             |        | <b>193</b><br>wins |         | <b>305</b><br>places in top 3 |       | 406<br>places in top | 6     |
| SEASON 2                                 |                                |             | Kills  |                    |         | $R_{\rm c} = 2.48$            |       |                      | 3,044 |
| Match Xp Boost                           |                                |             | Matche | s Played           |         |                               |       |                      | 1,001 |
| 90%<br>Match Xp Boost for Friends<br>30% |                                | Time Played |        |                    |         | 194 Hours 15 Minutes          |       |                      |       |
| ACCOUNT                                  |                                |             |        |                    |         |                               |       |                      |       |
| Account Level                            |                                |             |        |                    |         |                               |       |                      |       |