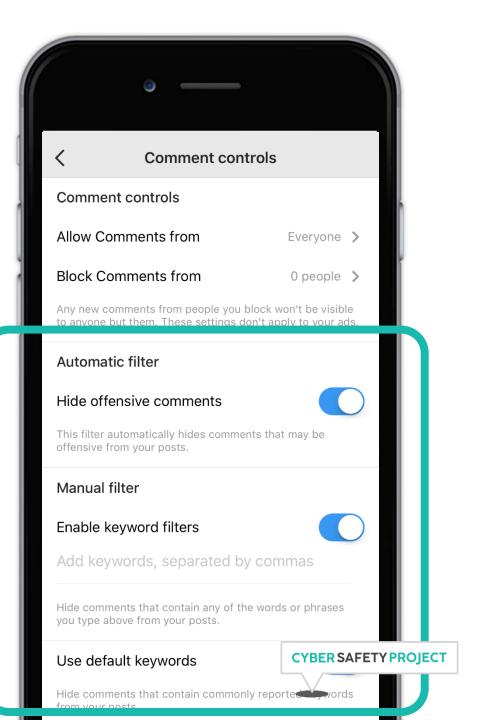

#### Who are you your children **following**?

| •                                         |              |  |  |  |  |  |
|-------------------------------------------|--------------|--|--|--|--|--|
| Story settings                            |              |  |  |  |  |  |
| Hide story from                           | 0 people >   |  |  |  |  |  |
| Hide your story and live videos from spec | ific people. |  |  |  |  |  |
| Close Friends                             | 0 people >   |  |  |  |  |  |
| Allow message replies                     |              |  |  |  |  |  |
| Everyone                                  |              |  |  |  |  |  |
| People you follow                         |              |  |  |  |  |  |
| Off                                       |              |  |  |  |  |  |
| Choose who can reply to your story.       |              |  |  |  |  |  |
| Allow sharing                             |              |  |  |  |  |  |
| Let people share your story as messages   |              |  |  |  |  |  |
| Saving                                    |              |  |  |  |  |  |
| Save to camera roll                       |              |  |  |  |  |  |
| Save to archive                           |              |  |  |  |  |  |